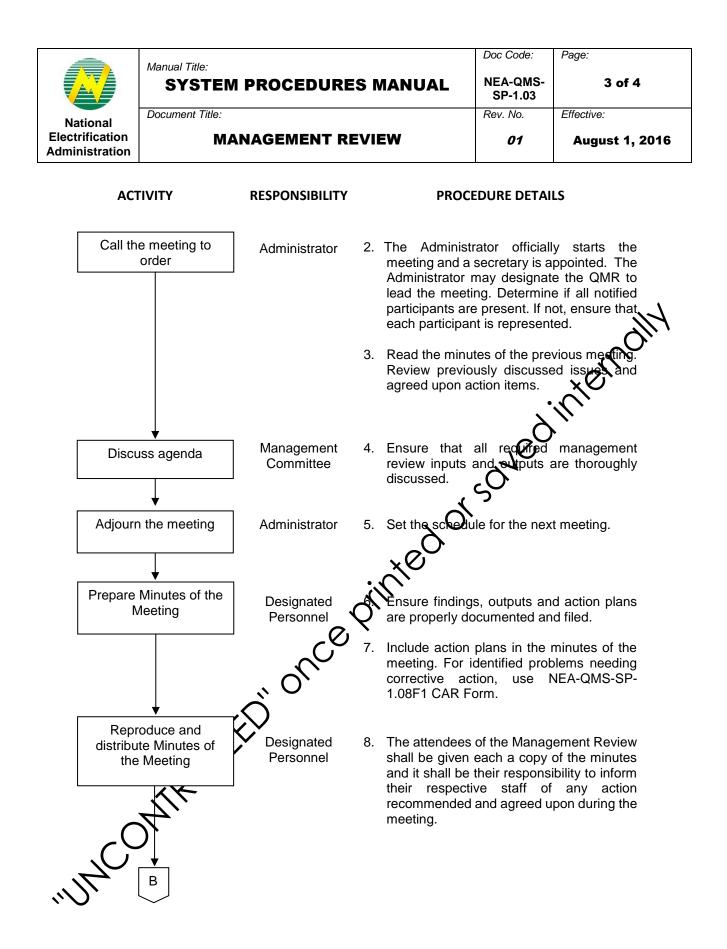

------------------------------|---------------------------|------------------------------|
| Manual Title: Doc Code: Page:            |                                      |                           | 0                            |

#### OBJECTIVE 1.0

To guide management in conducting review of the Quality Management System (QMS) in order to determine its continuing suitability and effectiveness.

## 2.0 SCOPE

This covers the periodic review of the company's QMS and any other activities and development that affect the performance of the management system. TOTAL/MAXIMUM DURATION OF THE PROCESS None DEFINITION OF TERMS MR - Management Review REFERENCES ISO 9001:2015 Clause 9.3 Management Review PROCEDURE

## 3.0 TOTAL/MAXIMUM DURATION OF THE PROCESS

## 4.0

#### 5.0

# 6.0 PROCEDURE