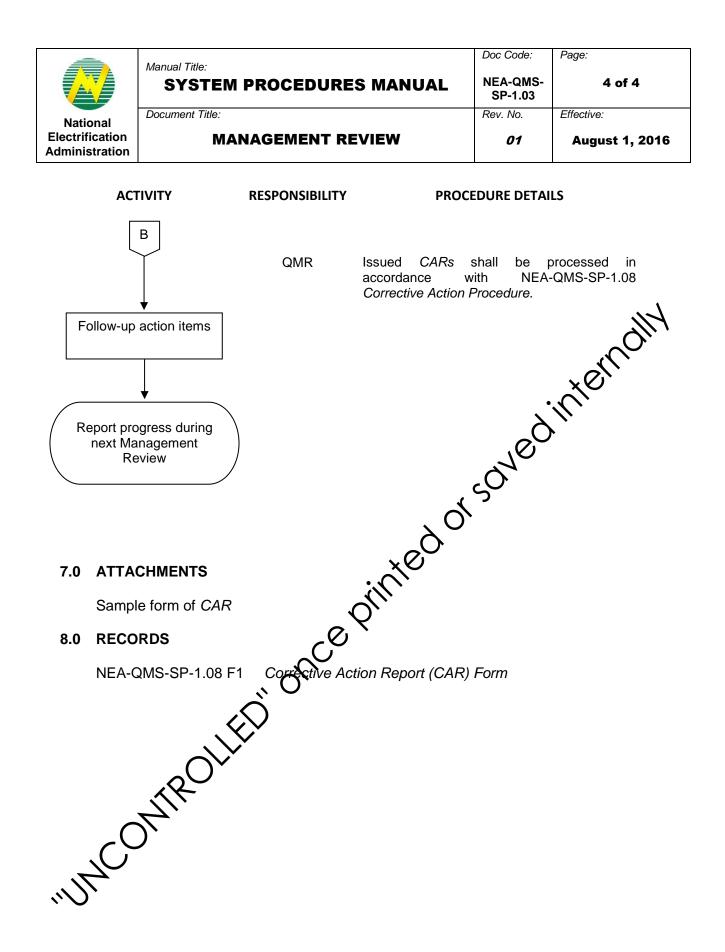

----------------------------|---------------------------|------------------------------|
| Manual Title: Doc Code: Page:            |                                      |                           | 0                            |

#### OBJECTIVE 1.0

To guide management in conducting review of the Quality Management System (QMS) in order to determine its continuing suitability and effectiveness.

## 2.0 SCOPE

This covers the periodic review of the company's QMS and any other activities and development that affect the performance of the management system. TOTAL/MAXIMUM DURATION OF THE PROCESS None DEFINITION OF TERMS MR - Management Review REFERENCES ISO 9001:2015 Clause 9.3 Management Review PROCEDURE

## 3.0 TOTAL/MAXIMUM DURATION OF THE PROCESS

## 4.0

#### 5.0

# 6.0 PROCEDURE