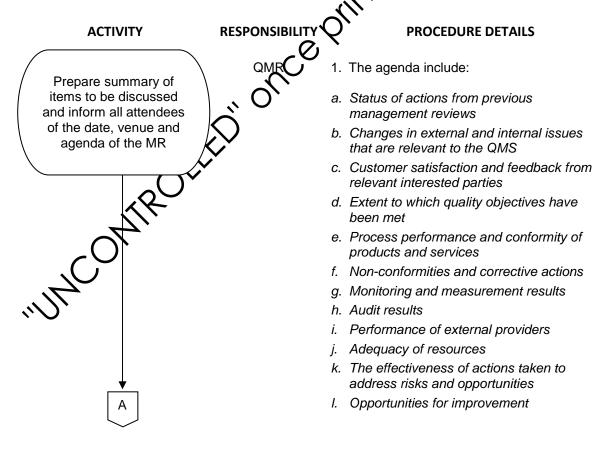

--------------------------------|---------------------------|------------------------------|
| Manual Title: Doc Code: Page:            |                                      |                           | 0                            |

#### OBJECTIVE 1.0

To guide management in conducting review of the Quality Management System (QMS) in order to determine its continuing suitability and effectiveness.

## 2.0 SCOPE

This covers the periodic review of the company's QMS and any other activities and development that affect the performance of the management system. TOTAL/MAXIMUM DURATION OF THE PROCESS None DEFINITION OF TERMS MR - Management Review REFERENCES ISO 9001:2015 Clause 9.3 Management Review PROCEDURE

## 3.0 TOTAL/MAXIMUM DURATION OF THE PROCESS

## 4.0

#### 5.0

# 6.0 PROCEDURE