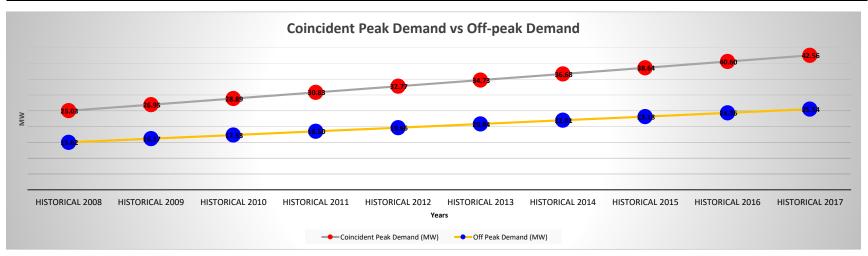

#### **DEMAND**

The peak demand forecast is derived from the quotient of the forecasted energy by the product of the Load Factor and the total number of hours in a year (8,760 hours) as shown in Equation. BOHECO II used the system load factor from the hourly load data provided by NGCP for the year 2018.

EquationSystem Demand Formula

$$Demand_{system} = \frac{Energy\ Forecast_{system}}{L.\ F_{system} \times 8760}$$

Peak demand are forecasted in the same process as discussed in the above, is derived through the same equation as shown in Equation . Where, it is the quotient of forecasted energy by the product of time (t) equal to 8760 hours in a year and the system load factor (L.F. system) are calculated based on the registered energy of NGCP metering point for the year 2018. Where system load factor was assumed to be constant in a succeeding period of forecasting based on its historical trend in the previous year. Table below shows the historical demand and the forecasted demand of BOHECO II.

| Demand                      |       |       |       |       | HISTO | RICAL |       |       |       |       |
|-----------------------------|-------|-------|-------|-------|-------|-------|-------|-------|-------|-------|
| Demand                      | 2009  | 2010  | 2011  | 2012  | 2013  | 2014  | 2015  | 2016  | 2017  | 2018  |
| Coincident Peak Demand (MW) | 14.55 | 15.52 | 16.49 | 17.46 | 17.38 | 18.75 | 18.87 | 20.78 | 21.48 | 23.03 |
| Off Peak Demand (MW)        | 8.73  | 9.31  | 9.89  | 10.48 | 10.43 | 11.25 | 11.32 | 12.47 | 12.89 | 13.82 |

| Demand                      | HISTORICAL |       |       |       |       |       |       |       |       |       |
|-----------------------------|------------|-------|-------|-------|-------|-------|-------|-------|-------|-------|
|                             | 2019       | 2020  | 2021  | 2022  | 2023  | 2024  | 2025  | 2026  | 2027  | 2028  |
| Coincident Peak Demand (MW) | 25.03      | 26.95 | 28.89 | 30.83 | 32.77 | 34.73 | 36.68 | 38.64 | 40.60 | 42.56 |
| Off Peak Demand (MW)        | 15.02      | 16.17 | 17.33 | 18.50 | 19.66 | 20.84 | 22.01 | 23.18 | 24.36 | 25.54 |