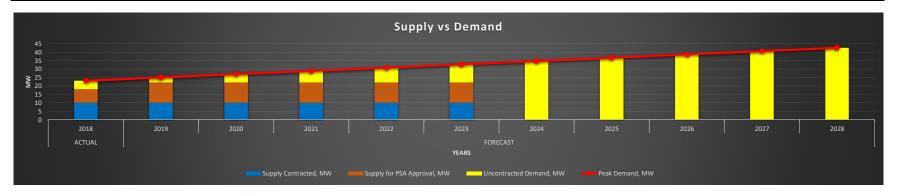

## MIXSUPPLY VS DEMAND AND THE OPTIMAL SUPPLY

| Supply Demand                                               | ACTUAL |       |       |       |       | FORECAST |       |       |       |       |       |
|-------------------------------------------------------------|--------|-------|-------|-------|-------|----------|-------|-------|-------|-------|-------|
| Supply Demand                                               | 2018   | 2019  | 2020  | 2021  | 2022  | 2023     | 2024  | 2025  | 2026  | 2027  | 2028  |
| Peak Demand, MW                                             | 23.0   | 25.03 | 26.95 | 28.89 | 30.83 | 32.77    | 34.73 | 36.68 | 38.64 | 40.60 | 42.56 |
| Supply Contracted, MW                                       | 10     | 10    | 10    | 10    | 10    | 10       | 0     | 0     | 0     | 0     | 0     |
| Greencore Geothermal, Inc. (GCGI)                           | 10     | 10    | 10    | 10    | 10    | 10       |       |       |       |       |       |
|                                                             |        |       |       |       |       |          |       |       |       |       |       |
|                                                             |        |       |       |       |       |          |       |       |       |       |       |
|                                                             |        |       |       |       |       |          |       |       |       |       |       |
| Supply for PSA Approval, MW                                 | 8      | 12    | 12    | 12    | 12    | 12       | 0     | 0     | 0     | 0     | 0     |
| Unified Leyte Geothermal Energy,Inc. (ULGEI)                | 8      |       |       |       |       |          |       |       |       |       |       |
| PSALM (Replacement Power due to delay of operation of GNPD) |        | 12    | 12    |       |       |          |       |       |       |       |       |
| GNPower Dinginin Ltd. (GNPD)                                |        |       |       | 12    | 12    | 12       |       |       |       |       |       |
| Uncontracted Demand, MW                                     | 5.03   | 3.03  | 4.95  | 6.89  | 8.83  | 10.77    | 34.73 | 36.68 | 38.64 | 40.60 | 42.56 |