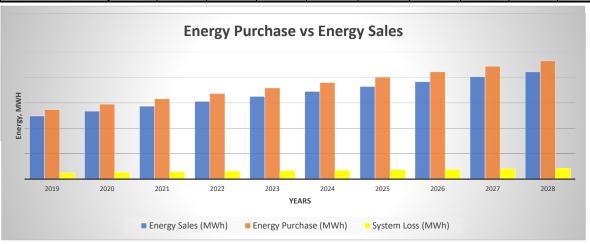

# **ENERGY SALES AND PURCHASE**

BOHECO II forecast the normalized data of energy sales through "per component" and "directly" approach forecasting in accordance with the forecasting methodology presented. The mathematical model that best fit and meets the required criteria as discussed are shown in Equation 3-1.

Equation 3-1. Energy Forecast Mathematical Model

$$Energy \, Forecast_{System} = a(t^{\wedge} - 1) \, + \, b(t) \, + \, c$$

| <b>ENERGY SALES AND</b> |        | HISTORICAL |        |        |        |        |        |         |         |         |  |
|-------------------------|--------|------------|--------|--------|--------|--------|--------|---------|---------|---------|--|
| PURCHASE                | 2009   | 2010       | 2011   | 2012   | 2013   | 2014   | 2015   | 2016    | 2017    | 2018    |  |
| Energy Sales (MWh)      | 56,522 | 61,208     | 64,646 | 71,890 | 73,088 | 78,073 | 86,405 | 98,502  | 100,848 | 115,282 |  |
| Energy Purchase (MWh)   | 63,298 | 69,304     | 72,911 | 80,604 | 81,580 | 87,062 | 95,496 | 108,675 | 111,115 | 126,946 |  |
| System Loss (MWh)       | 6,776  | 7,959      | 8,265  | 8,714  | 8,492  | 8,989  | 9,091  | 10,173  | 10,268  | 11,664  |  |

| <b>ENERGY SALES AND</b> |         | FORECAST |         |         |         |         |         |         |         |         |
|-------------------------|---------|----------|---------|---------|---------|---------|---------|---------|---------|---------|
| PURCHASE                | 2019    | 2020     | 2021    | 2022    | 2023    | 2024    | 2025    | 2026    | 2027    | 2028    |
| Energy Sales (MWh)      | 124,170 | 133,711  | 143,305 | 152,937 | 162,598 | 172,281 | 181,982 | 191,696 | 201,422 | 211,156 |
| Energy Purchase (MWh)   | 136,811 | 147,324  | 157,895 | 168,508 | 179,152 | 189,821 | 200,509 | 211,212 | 221,928 | 232,654 |
| System Loss (MWh)       | 12,641  | 13,613   | 14,589  | 15,570  | 16,554  | 17,539  | 18,527  | 19,516  | 20,506  | 21,497  |