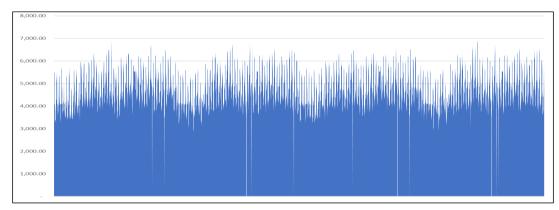

### LOAD PROFILE AND LOAD DURATION CURVE

The **8760-hour typical** or average annual load profile of the franchise area is an important determinant in the mix of baseload and peaking capacity requirements. A load profile which is relatively flat or has a high load factor will require more baseload capacity in the mix compared to one with a lower load factor. On the other hand, a load profile that is relatively steep or has a low load factor will require more peaking capacity than that with a higher load factor. For purposes of illustration, Figure below *"2018 BOHECO II Hourly Load Profile"* shows the hourly load profile of BOHECO II for the year 2018.