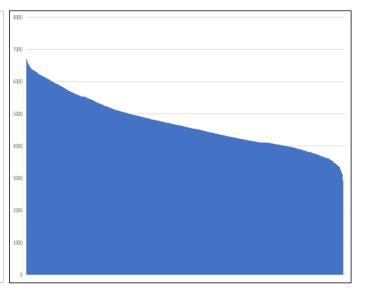

The graph shows that for capacity factor less than 14.04%, the Power Plant utilizing Bunker C fuel is the least cost compare to coal power plant types. This is due to the relatively low investment cost for construction of Diesel Plants. Above 14.04% capacity factor, the Coal Plant becomes least cost as coal is a much cheaper fuel than Bunker C. Due to the high cost of fuel of Diesel Plants, they are normally operated as peaking plants with low utilization levels. Projecting the intersection of the representative peaking plant (Bunker C) and the representative baseload plant (Coal) into the Load Duration Curve (LDC), we get the optimal (least cost) Generation Mix of 76.26 % Baseload Capacity (represented by Coal) and only 23.74% Peaking Capacity (represented by Bunker C). In terms of annual energy requirement, the optimal mix is 98.1% baseload and 1.9% peaking energy.