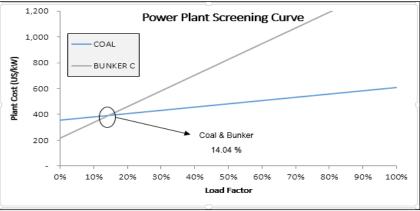

In determining the optimal mix of power supply for the baseload and peaking load allocation, we generate the Power Plant Screening Curve from the power plant data. We used power plant types representing peaking plants (Bunker Diesel) and typical baseload plants (Coal) as shown in the graph below.

The graph shows that for capacity factor less than 14.04%, the Power Plant utilizing Bunker C fuel is the least cost compare to coal power plant types. This is due to the relatively low investment cost for construction of Diesel Plants. Above 14.04% capacity factor, the Coal Plant becomes least cost as coal is a much cheaper fuel than Bunker C. Due to the high cost of fuel of Diesel Plants, they are normally operated as peaking plants with low utilization levels. Projecting the intersection of the representative peaking plant (Bunker C) and the representative baseload plant (Coal) into the Load Duration Curve (LDC), we get the optimal (least cost) Generation Mix of 76.26 % Baseload Capacity (represented by Coal) and only 23.74% Peaking Capacity (represented by Bunker C). In terms of annual energy requirement, the optimal mix is 98.1% baseload and 1.9% peaking energy.