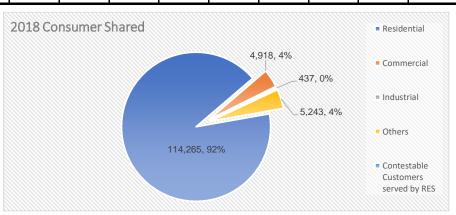

The current number of customer mix served as shown in Figure 1-2 is largely residential at 91% (50% at Mainland and 41% Residential from BAPA&ECA), and the rest were Commercial at 4%, Public Building and Street lighting at 4%, and Industrial is less than 1%).