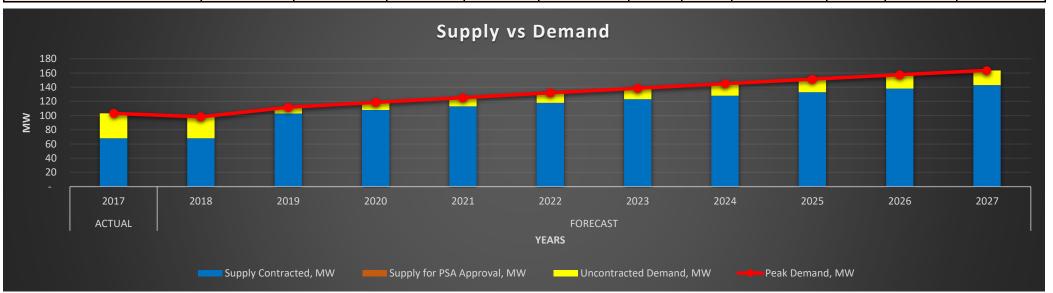

# **10 Year Monthly Data**

|      |                                       | Foreca                     | ast                            | Contract<br>For PSA A<br>Demand | pproval<br>d and | itracted De                        | mand and E                          | Committe       | ed for CSP      |
|------|---------------------------------------|----------------------------|--------------------------------|---------------------------------|------------------|------------------------------------|-------------------------------------|----------------|-----------------|
| Year | Coinciden<br>t Peak<br>Demand<br>(MW) | Off Peak<br>Demand<br>(MW) | Energy<br>Requirement<br>(MWh) | Demand<br>(MW)                  | Energy<br>(MWh)  | Uncontrac<br>ted<br>Demand<br>(MW) | Uncontrac<br>ted<br>Energy<br>(MWh) | Demand<br>(MW) | Energy<br>(MWh) |
| 2018 | (10100)                               |                            |                                |                                 |                  | (IVIVV)                            | (IVIVVII)                           |                |                 |
| Jan  | 88.76                                 | 51.60                      | 52,496.01                      | 68.00                           |                  | 20.76                              |                                     |                |                 |
| Feb  | 90.42                                 | 44.08                      | 51,689.55                      | 68.00                           |                  | 22.42                              |                                     |                |                 |
| Mar  | 99.19                                 | 48.22                      | 51,442.63                      | 68.00                           |                  | 31.19                              |                                     |                |                 |
| Apr  | 105.14                                | 60.30                      | 62,298.05                      | 68.00                           |                  | 37.14                              |                                     |                |                 |
| May  | 109.47                                | 59.88                      | 63,947.94                      | 68.00                           |                  | 41.47                              |                                     |                |                 |
| Jun  | 108.75                                | 57.86                      | 64,730.66                      | 68.00                           |                  | 40.75                              |                                     |                |                 |
| Jul  | 105.38                                | 57.28                      | 59,950.57                      | 68.00                           |                  | 37.38                              |                                     |                |                 |
| Aug  | 106.19                                | 29.28                      | 60,962.96                      | 68.00                           |                  | 38.19                              |                                     |                |                 |
| Sep  | 105.78                                | 35.21                      | 61,417.93                      | 68.00                           |                  | 37.78                              |                                     |                |                 |
| Oct  | 99.82                                 | 53.37                      | 58,536.38                      | 68.00                           |                  | 31.82                              |                                     |                |                 |
| Nov  | 105.58                                | 44.39                      | 60,131.85                      | 68.00                           |                  | 37.58                              |                                     |                |                 |
| Dec  | 101.18                                | 51.97                      | 57,421.15                      | 68.00                           |                  | 33.18                              |                                     |                |                 |
| 2019 |                                       |                            |                                |                                 |                  |                                    |                                     |                |                 |
| Jan  | 94.37                                 | 54.76                      | 59,130.27                      | 103.00                          |                  | (8.63)                             |                                     |                |                 |
| Feb  | 96.14                                 | 46.78                      | 58,221.89                      | 103.00                          |                  | (6.86)                             |                                     |                |                 |
| Mar  | 105.46                                | 51.17                      | 57,943.77                      | 103.00                          |                  | 2.46                               |                                     |                |                 |
| Apr  | 111.79                                | 63.99                      | 70,171.06                      | 103.00                          |                  | 8.79                               |                                     |                |                 |
| May  | 116.40                                | 63.54                      | 72,029.45                      | 103.00                          |                  | 13.40                              |                                     |                |                 |
| Jun  | 115.63                                | 61.41                      | 72,911.09                      | 103.00                          |                  | 12.63                              |                                     |                |                 |
| Jul  | 112.05                                | 60.79                      | 67,526.91                      | 103.00                          |                  | 9.05                               |                                     |                |                 |
| Aug  | 112.91                                | 31.08                      | 68,667.25                      | 103.00                          |                  | 9.91                               |                                     |                |                 |
| Sep  | 112.47                                | 37.37                      | 69,179.71                      | 103.00                          |                  | 9.47                               |                                     |                |                 |
| Oct  | 106.13                                | 56.64                      | 65,934.00                      | 103.00                          |                  | 3.13                               |                                     |                |                 |
| Nov  | 112.26                                | 47.10                      | 67,731.09                      | 103.00                          |                  | 9.26                               |                                     |                |                 |
| Dec  | 107.58                                | 55.15                      | 64,677.83                      | 103.00                          |                  | 4.58                               |                                     |                |                 |
| 2020 |                                       |                            |                                |                                 |                  |                                    |                                     |                |                 |
| Jan  | 99.66                                 | 57.89                      | 61,869.95                      | 108.00                          |                  | (8.34)                             |                                     |                |                 |
| Feb  | 101.52                                | 49.46                      | 60,919.48                      | 108.00                          |                  | (6.48)                             |                                     |                |                 |
| Mar  | 111.37                                | 54.10                      | 60,628.47                      | 108.00                          |                  | 3.37                               |                                     |                |                 |
| Apr  | 118.06                                | 67.65                      | 73,422.29                      | 108.00                          |                  | 10.06                              |                                     |                |                 |
| May  | 122.92                                | 67.17                      | 75,366.78                      | 108.00                          |                  | 14.92                              |                                     |                |                 |
| Jun  | 122.10                                | 64.92                      | 76,289.27                      | 108.00                          |                  | 14.10                              |                                     |                |                 |
| Jul  | 118.32                                | 64.26                      | 70,655.62                      | 108.00                          |                  | 10.32                              |                                     |                |                 |
| Aug  | 119.24                                | 32.85                      | 71,848.80                      | 108.00                          |                  | 11.24                              |                                     |                |                 |
| Sep  | 118.77                                | 39.51                      | 72,385.00                      | 108.00                          |                  | 10.77                              |                                     |                |                 |
| Oct  | 112.08                                | 59.88                      | 68,988.91                      | 108.00                          |                  | 4.08                               |                                     |                |                 |
| Nov  | 118.55                                | 49.80                      | 70,869.27                      | 108.00                          |                  | 10.55                              |                                     |                |                 |
| Dec  | 113.60                                | 58.30                      | 67,674.54                      | 108.00                          |                  | 5.60                               |                                     |                |                 |
| 2021 |                                       |                            |                                |                                 |                  |                                    |                                     |                |                 |
| Jan  |                                       | 60.98                      | 64,542.74                      | 113.00                          |                  | (8.35)                             |                                     |                |                 |
| Feb  | 106.61                                | 52.10                      | 63,551.21                      | 113.00                          |                  | (6.39)                             |                                     |                |                 |
| Mar  | 116.95                                | 56.98                      | 63,247.63                      | 113.00                          |                  | 3.95                               |                                     |                |                 |
| Apr  | 123.97                                | 71.26                      | 76,594.14                      | 113.00                          |                  | 10.97                              |                                     |                |                 |
| May  | 129.08                                | 70.76                      | 78,622.64                      | 113.00                          |                  | 16.08                              |                                     |                |                 |
| Jun  | 128.22                                | 68.38                      | 79,584.97                      | 113.00                          |                  | 15.22                              |                                     |                |                 |
| Jul  | 124.26                                | 67.69                      | 73,707.96                      | 113.00                          |                  | 11.26                              |                                     |                |                 |

| Aug        | 125.21           | 34.61          | 74,952.67              | 113.00           | 12.21          |                                                  |          |
|------------|------------------|----------------|------------------------|------------------|----------------|--------------------------------------------------|----------|
| Sep        | 124.72           | 41.62          | 75,512.04              | 113.00           | 11.72          |                                                  |          |
| Oct        | 117.70           | 63.07          | 71,969.24              | 113.00           | 4.70           |                                                  |          |
| Nov        | 124.49           | 52.45          | 73,930.83              | 113.00           | 11.49          |                                                  |          |
| Dec        | 119.30           | 61.41          | 70,598.09              | 113.00           | 6.30           |                                                  |          |
| 2022       |                  | -              | -,                     |                  |                |                                                  |          |
| Jan        | 109.39           | 64.03          | 67,491.20              | 118.00           | (8.61)         |                                                  |          |
| Feb        | 111.44           | 54.70          | 66,454.38              | 118.00           | (6.56)         |                                                  |          |
| Mar        | 122.25           | 59.83          | 66,136.93              | 118.00           | 4.25           |                                                  |          |
| Apr        | 129.58           | 74.82          | 80,093.14              | 118.00           | 11.58          |                                                  |          |
| May        | 134.92           | 74.29          | 82,214.30              | 118.00           | 16.92          |                                                  |          |
| Jun        | 134.03           | 71.79          | 83,220.60              | 118.00           | 16.03          |                                                  |          |
| Jul        | 129.88           | 71.07          | 77,075.11              | 118.00           | 11.88          |                                                  |          |
| Aug        | 130.88           | 36.33          | 78,376.69              | 118.00           | 12.88          |                                                  |          |
| Sep        | 130.37           | 43.69          | 78,961.61              | 118.00           | 12.37          |                                                  |          |
| Oct        | 123.02           | 66.22          | 75,256.96              | 118.00           | 5.02           |                                                  |          |
| Nov        | 130.13           | 55.07          | 77,308.17              | 118.00           | 12.13          |                                                  |          |
| Dec        | 124.70           | 64.48          | 73,823.17              | 118.00           | 6.70           |                                                  |          |
| 2023       |                  |                | ·                      |                  |                |                                                  |          |
| Jan        | 113.90           | 67.02          | 70,057.26              | 123.00           | (9.10)         |                                                  |          |
| Feb        | 116.03           | 57.25          | 68,981.01              | 123.00           | (6.97)         |                                                  |          |
| Mar        | 127.28           | 62.63          | 68,651.50              | 123.00           | 4.28           |                                                  |          |
| Apr        | 134.92           | 78.31          | 83,138.33              | 123.00           | 11.92          |                                                  |          |
| May        | 140.48           | 77.77          | 85,340.14              | 123.00           | 17.48          |                                                  |          |
| Jun        | 139.55           | 75.15          | 86,384.70              | 123.00           | 16.55          |                                                  |          |
| Jul        | 135.23           | 74.39          | 80,005.55              | 123.00           | 12.23          |                                                  |          |
| Aug        | 136.27           | 38.03          | 81,356.62              | 123.00           | 13.27          |                                                  |          |
| Sep        | 135.74           | 45.74          | 81,963.78              | 123.00           | 12.74          |                                                  |          |
| Oct        | 128.09           | 69.32          | 78,118.28              | 123.00           | 5.09           |                                                  |          |
| Nov        | 135.49           | 57.65          | 80,247.47              | 123.00           | 12.49          |                                                  |          |
| Dec        | 129.84           | 67.49          | 76,629.97              | 123.00           | 6.84           |                                                  |          |
| 2024       |                  |                |                        |                  |                |                                                  |          |
| Jan        | 118.20           | 69.97          | 72,581.61              | 128.00           | (9.80)         |                                                  |          |
| Feb        | 120.41           | 59.77          | 71,466.59              | 128.00           | (7.59)         |                                                  |          |
| Mar        | 132.09           | 65.38          | 71,125.20              | 128.00           | 4.09           |                                                  |          |
| Apr        | 140.02           | 81.75          | 86,134.03              | 128.00           | 12.02          |                                                  |          |
| May        | 145.78           | 81.18          | 88,415.18              | 128.00           | 17.78          |                                                  |          |
| Jun        | 144.82           | 78.45          | 89,497.38              | 128.00           | 16.82          |                                                  |          |
| Jul        | 140.33           | 77.66          | 82,888.37              | 128.00           | 12.33          |                                                  |          |
| Aug        | 141.41           | 39.70          | 84,288.12              | 128.00           | 13.41          |                                                  |          |
| Sep        | 140.86           | 47.75          | 84,917.16              | 128.00           | 12.86          |                                                  |          |
| Oct        | 132.93           | 72.36          | 80,933.09              | 128.00           | 4.93           |                                                  |          |
| Nov        | 140.60           | 60.18          | 83,139.01              | 128.00           | 12.60          |                                                  |          |
| Dec        | 134.74           | 70.46          | 79,391.16              | 128.00           | 6.74           | <del>                                     </del> |          |
| 2025       | 122.24           | 72.00          | 75 452 72              | 122.00           | /10.00\        | -                                                |          |
| Jan<br>Feb | 122.31           | 72.86          | 75,152.72              | 133.00           | (10.69)        | +                                                |          |
| Mar        | 124.60<br>136.68 | 62.24<br>68.08 | 73,998.20<br>73,644.72 | 133.00<br>133.00 | (8.40)<br>3.68 | -                                                |          |
| Apr        | 144.89           | 85.14          | 89,185.22              | 133.00           | 11.89          |                                                  |          |
| May        | 150.86           | 84.54          | 91,547.17              | 133.00           | 17.86          | +                                                |          |
| Jun        | 149.86           | 81.70          | 92,667.70              | 133.00           | 16.86          | +                                                |          |
| Jul        | 145.22           | 80.87          | 85,824.58              | 133.00           | 12.22          | +                                                |          |
| Aug        | 146.34           | 41.34          | 87,273.91              | 133.00           | 13.34          | <del>                                     </del> |          |
| Sep        | 145.76           | 49.72          | 87,925.23              | 133.00           | 12.76          | +                                                |          |
| Oct        | 137.55           | 75.36          | 83,800.04              | 133.00           | 4.55           | +                                                |          |
| Nov        | 145.50           | 62.67          | 86,084.10              | 133.00           | 12.50          |                                                  |          |
|            | 5.55             | J,             | 55,55 1120             |                  | 12.50          | <u> </u>                                         | <u> </u> |