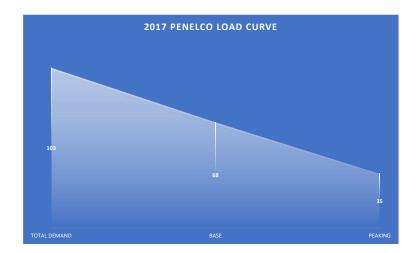

# **10 Year Monthly Data**

|      |                                       | Foreca                     | ast                            | Contract<br>For PSA A<br>Demand | pproval<br>d and | itracted De                        | mand and E                          | Committe       | ed for CSP      |
|------|---------------------------------------|----------------------------|--------------------------------|---------------------------------|------------------|------------------------------------|-------------------------------------|----------------|-----------------|
| Year | Coinciden<br>t Peak<br>Demand<br>(MW) | Off Peak<br>Demand<br>(MW) | Energy<br>Requirement<br>(MWh) | Demand<br>(MW)                  | Energy<br>(MWh)  | Uncontrac<br>ted<br>Demand<br>(MW) | Uncontrac<br>ted<br>Energy<br>(MWh) | Demand<br>(MW) | Energy<br>(MWh) |
| 2018 | (10100)                               |                            |                                |                                 |                  | (IVIVV)                            | (IVIVVII)                           |                |                 |
| Jan  | 88.76                                 | 51.60                      | 52,496.01                      | 68.00                           |                  | 20.76                              |                                     |                |                 |
| Feb  | 90.42                                 | 44.08                      | 51,689.55                      | 68.00                           |                  | 22.42                              |                                     |                |                 |
| Mar  | 99.19                                 | 48.22                      | 51,442.63                      | 68.00                           |                  | 31.19                              |                                     |                |                 |
| Apr  | 105.14                                | 60.30                      | 62,298.05                      | 68.00                           |                  | 37.14                              |                                     |                |                 |
| May  | 109.47                                | 59.88                      | 63,947.94                      | 68.00                           |                  | 41.47                              |                                     |                |                 |
| Jun  | 108.75                                | 57.86                      | 64,730.66                      | 68.00                           |                  | 40.75                              |                                     |                |                 |
| Jul  | 105.38                                | 57.28                      | 59,950.57                      | 68.00                           |                  | 37.38                              |                                     |                |                 |
| Aug  | 106.19                                | 29.28                      | 60,962.96                      | 68.00                           |                  | 38.19                              |                                     |                |                 |
| Sep  | 105.78                                | 35.21                      | 61,417.93                      | 68.00                           |                  | 37.78                              |                                     |                |                 |
| Oct  | 99.82                                 | 53.37                      | 58,536.38                      | 68.00                           |                  | 31.82                              |                                     |                |                 |
| Nov  | 105.58                                | 44.39                      | 60,131.85                      | 68.00                           |                  | 37.58                              |                                     |                |                 |
| Dec  | 101.18                                | 51.97                      | 57,421.15                      | 68.00                           |                  | 33.18                              |                                     |                |                 |
| 2019 |                                       |                            |                                |                                 |                  |                                    |                                     |                |                 |
| Jan  | 94.37                                 | 54.76                      | 59,130.27                      | 103.00                          |                  | (8.63)                             |                                     |                |                 |
| Feb  | 96.14                                 | 46.78                      | 58,221.89                      | 103.00                          |                  | (6.86)                             |                                     |                |                 |
| Mar  | 105.46                                | 51.17                      | 57,943.77                      | 103.00                          |                  | 2.46                               |                                     |                |                 |
| Apr  | 111.79                                | 63.99                      | 70,171.06                      | 103.00                          |                  | 8.79                               |                                     |                |                 |
| May  | 116.40                                | 63.54                      | 72,029.45                      | 103.00                          |                  | 13.40                              |                                     |                |                 |
| Jun  | 115.63                                | 61.41                      | 72,911.09                      | 103.00                          |                  | 12.63                              |                                     |                |                 |
| Jul  | 112.05                                | 60.79                      | 67,526.91                      | 103.00                          |                  | 9.05                               |                                     |                |                 |
| Aug  | 112.91                                | 31.08                      | 68,667.25                      | 103.00                          |                  | 9.91                               |                                     |                |                 |
| Sep  | 112.47                                | 37.37                      | 69,179.71                      | 103.00                          |                  | 9.47                               |                                     |                |                 |
| Oct  | 106.13                                | 56.64                      | 65,934.00                      | 103.00                          |                  | 3.13                               |                                     |                |                 |
| Nov  | 112.26                                | 47.10                      | 67,731.09                      | 103.00                          |                  | 9.26                               |                                     |                |                 |
| Dec  | 107.58                                | 55.15                      | 64,677.83                      | 103.00                          |                  | 4.58                               |                                     |                |                 |
| 2020 |                                       |                            |                                |                                 |                  |                                    |                                     |                |                 |
| Jan  | 99.66                                 | 57.89                      | 61,869.95                      | 108.00                          |                  | (8.34)                             |                                     |                |                 |
| Feb  | 101.52                                | 49.46                      | 60,919.48                      | 108.00                          |                  | (6.48)                             |                                     |                |                 |
| Mar  | 111.37                                | 54.10                      | 60,628.47                      | 108.00                          |                  | 3.37                               |                                     |                |                 |
| Apr  | 118.06                                | 67.65                      | 73,422.29                      | 108.00                          |                  | 10.06                              |                                     |                |                 |
| May  | 122.92                                | 67.17                      | 75,366.78                      | 108.00                          |                  | 14.92                              |                                     |                |                 |
| Jun  | 122.10                                | 64.92                      | 76,289.27                      | 108.00                          |                  | 14.10                              |                                     |                |                 |
| Jul  | 118.32                                | 64.26                      | 70,655.62                      | 108.00                          |                  | 10.32                              |                                     |                |                 |
| Aug  | 119.24                                | 32.85                      | 71,848.80                      | 108.00                          |                  | 11.24                              |                                     |                |                 |
| Sep  | 118.77                                | 39.51                      | 72,385.00                      | 108.00                          |                  | 10.77                              |                                     |                |                 |
| Oct  | 112.08                                | 59.88                      | 68,988.91                      | 108.00                          |                  | 4.08                               |                                     |                |                 |
| Nov  | 118.55                                | 49.80                      | 70,869.27                      | 108.00                          |                  | 10.55                              |                                     |                |                 |
| Dec  | 113.60                                | 58.30                      | 67,674.54                      | 108.00                          |                  | 5.60                               |                                     |                |                 |
| 2021 |                                       |                            |                                |                                 |                  |                                    |                                     |                |                 |
| Jan  |                                       | 60.98                      | 64,542.74                      | 113.00                          |                  | (8.35)                             |                                     |                |                 |
| Feb  | 106.61                                | 52.10                      | 63,551.21                      | 113.00                          |                  | (6.39)                             |                                     |                |                 |
| Mar  | 116.95                                | 56.98                      | 63,247.63                      | 113.00                          |                  | 3.95                               |                                     |                |                 |
| Apr  | 123.97                                | 71.26                      | 76,594.14                      | 113.00                          |                  | 10.97                              |                                     |                |                 |
| May  | 129.08                                | 70.76                      | 78,622.64                      | 113.00                          |                  | 16.08                              |                                     |                |                 |
| Jun  | 128.22                                | 68.38                      | 79,584.97                      | 113.00                          |                  | 15.22                              |                                     |                |                 |
| Jul  | 124.26                                | 67.69                      | 73,707.96                      | 113.00                          |                  | 11.26                              |                                     |                |                 |