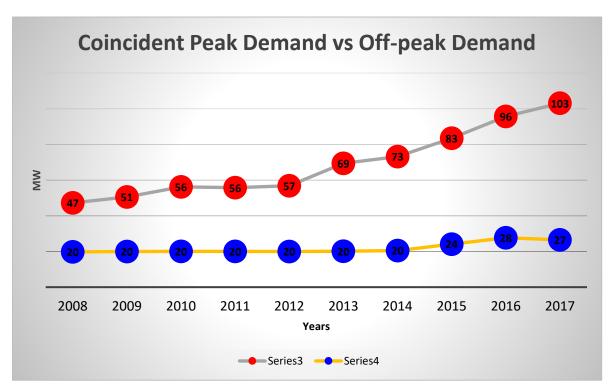

# **10 Year Monthly Data**

|      |                                       | Foreca                     | ast                            | Contract<br>For PSA A<br>Demand | pproval<br>d and | itracted De                        | mand and E                          | Committe       | ed for CSP      |
|------|---------------------------------------|----------------------------|--------------------------------|---------------------------------|------------------|------------------------------------|-------------------------------------|----------------|-----------------|
| Year | Coinciden<br>t Peak<br>Demand<br>(MW) | Off Peak<br>Demand<br>(MW) | Energy<br>Requirement<br>(MWh) | Demand<br>(MW)                  | Energy<br>(MWh)  | Uncontrac<br>ted<br>Demand<br>(MW) | Uncontrac<br>ted<br>Energy<br>(MWh) | Demand<br>(MW) | Energy<br>(MWh) |
| 2018 | (10100)                               |                            |                                |                                 |                  | (IVIVV)                            | (IVIVVII)                           |                |                 |
| Jan  | 88.76                                 | 51.60                      | 52,496.01                      | 68.00                           |                  | 20.76                              |                                     |                |                 |
| Feb  | 90.42                                 | 44.08                      | 51,689.55                      | 68.00                           |                  | 22.42                              |                                     |                |                 |
| Mar  | 99.19                                 | 48.22                      | 51,442.63                      | 68.00                           |                  | 31.19                              |                                     |                |                 |
| Apr  | 105.14                                | 60.30                      | 62,298.05                      | 68.00                           |                  | 37.14                              |                                     |                |                 |
| May  | 109.47                                | 59.88                      | 63,947.94                      | 68.00                           |                  | 41.47                              |                                     |                |                 |
| Jun  | 108.75                                | 57.86                      | 64,730.66                      | 68.00                           |                  | 40.75                              |                                     |                |                 |
| Jul  | 105.38                                | 57.28                      | 59,950.57                      | 68.00                           |                  | 37.38                              |                                     |                |                 |
| Aug  | 106.19                                | 29.28                      | 60,962.96                      | 68.00                           |                  | 38.19                              |                                     |                |                 |
| Sep  | 105.78                                | 35.21                      | 61,417.93                      | 68.00                           |                  | 37.78                              |                                     |                |                 |
| Oct  | 99.82                                 | 53.37                      | 58,536.38                      | 68.00                           |                  | 31.82                              |                                     |                |                 |
| Nov  | 105.58                                | 44.39                      | 60,131.85                      | 68.00                           |                  | 37.58                              |                                     |                |                 |
| Dec  | 101.18                                | 51.97                      | 57,421.15                      | 68.00                           |                  | 33.18                              |                                     |                |                 |
| 2019 |                                       |                            |                                |                                 |                  |                                    |                                     |                |                 |
| Jan  | 94.37                                 | 54.76                      | 59,130.27                      | 103.00                          |                  | (8.63)                             |                                     |                |                 |
| Feb  | 96.14                                 | 46.78                      | 58,221.89                      | 103.00                          |                  | (6.86)                             |                                     |                |                 |
| Mar  | 105.46                                | 51.17                      | 57,943.77                      | 103.00                          |                  | 2.46                               |                                     |                |                 |
| Apr  | 111.79                                | 63.99                      | 70,171.06                      | 103.00                          |                  | 8.79                               |                                     |                |                 |
| May  | 116.40                                | 63.54                      | 72,029.45                      | 103.00                          |                  | 13.40                              |                                     |                |                 |
| Jun  | 115.63                                | 61.41                      | 72,911.09                      | 103.00                          |                  | 12.63                              |                                     |                |                 |
| Jul  | 112.05                                | 60.79                      | 67,526.91                      | 103.00                          |                  | 9.05                               |                                     |                |                 |
| Aug  | 112.91                                | 31.08                      | 68,667.25                      | 103.00                          |                  | 9.91                               |                                     |                |                 |
| Sep  | 112.47                                | 37.37                      | 69,179.71                      | 103.00                          |                  | 9.47                               |                                     |                |                 |
| Oct  | 106.13                                | 56.64                      | 65,934.00                      | 103.00                          |                  | 3.13                               |                                     |                |                 |
| Nov  | 112.26                                | 47.10                      | 67,731.09                      | 103.00                          |                  | 9.26                               |                                     |                |                 |
| Dec  | 107.58                                | 55.15                      | 64,677.83                      | 103.00                          |                  | 4.58                               |                                     |                |                 |
| 2020 |                                       |                            |                                |                                 |                  |                                    |                                     |                |                 |
| Jan  | 99.66                                 | 57.89                      | 61,869.95                      | 108.00                          |                  | (8.34)                             |                                     |                |                 |
| Feb  | 101.52                                | 49.46                      | 60,919.48                      | 108.00                          |                  | (6.48)                             |                                     |                |                 |
| Mar  | 111.37                                | 54.10                      | 60,628.47                      | 108.00                          |                  | 3.37                               |                                     |                |                 |
| Apr  | 118.06                                | 67.65                      | 73,422.29                      | 108.00                          |                  | 10.06                              |                                     |                |                 |
| May  | 122.92                                | 67.17                      | 75,366.78                      | 108.00                          |                  | 14.92                              |                                     |                |                 |
| Jun  | 122.10                                | 64.92                      | 76,289.27                      | 108.00                          |                  | 14.10                              |                                     |                |                 |
| Jul  | 118.32                                | 64.26                      | 70,655.62                      | 108.00                          |                  | 10.32                              |                                     |                |                 |
| Aug  | 119.24                                | 32.85                      | 71,848.80                      | 108.00                          |                  | 11.24                              |                                     |                |                 |
| Sep  | 118.77                                | 39.51                      | 72,385.00                      | 108.00                          |                  | 10.77                              |                                     |                |                 |
| Oct  | 112.08                                | 59.88                      | 68,988.91                      | 108.00                          |                  | 4.08                               |                                     |                |                 |
| Nov  | 118.55                                | 49.80                      | 70,869.27                      | 108.00                          |                  | 10.55                              |                                     |                |                 |
| Dec  | 113.60                                | 58.30                      | 67,674.54                      | 108.00                          |                  | 5.60                               |                                     |                |                 |
| 2021 |                                       |                            |                                |                                 |                  |                                    |                                     |                |                 |
| Jan  |                                       | 60.98                      | 64,542.74                      | 113.00                          |                  | (8.35)                             |                                     |                |                 |
| Feb  | 106.61                                | 52.10                      | 63,551.21                      | 113.00                          |                  | (6.39)                             |                                     |                |                 |
| Mar  | 116.95                                | 56.98                      | 63,247.63                      | 113.00                          |                  | 3.95                               |                                     |                |                 |
| Apr  | 123.97                                | 71.26                      | 76,594.14                      | 113.00                          |                  | 10.97                              |                                     |                |                 |
| May  | 129.08                                | 70.76                      | 78,622.64                      | 113.00                          |                  | 16.08                              |                                     |                |                 |
| Jun  | 128.22                                | 68.38                      | 79,584.97                      | 113.00                          |                  | 15.22                              |                                     |                |                 |
| Jul  | 124.26                                | 67.69                      | 73,707.96                      | 113.00                          |                  | 11.26                              |                                     |                |                 |