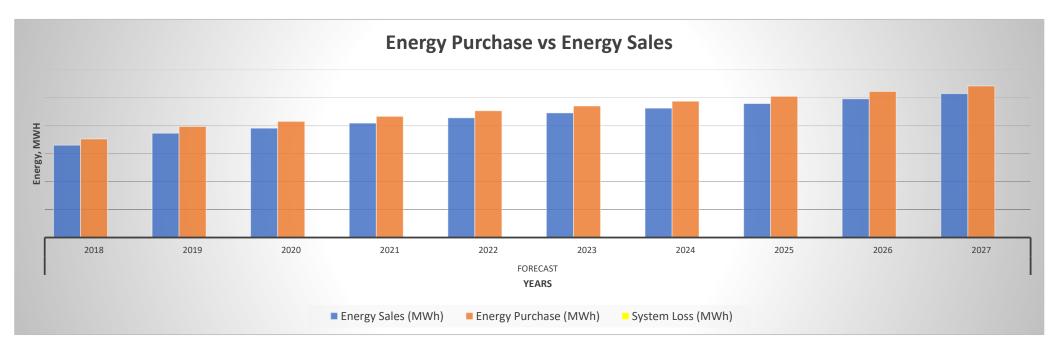

#### **ENERGY SALES AND PURCHASE**

| ENERGY SALES AND      |            |            |            |            | HISTO      | RICAL      |            |            |            |            |
|-----------------------|------------|------------|------------|------------|------------|------------|------------|------------|------------|------------|
| PURCHASE              | 2008       | 2009       | 2010       | 2011       | 2012       | 2013       | 2014       | 2015       | 2016       | 2017       |
| Energy Sales (MWh)    | 241,847.83 | 260,286.53 | 283,006.92 | 281,669.11 | 314,511.68 | 358,326.00 | 379,171.63 | 457,543.91 | 557,282.88 | 606,707.94 |
| Energy Purchase (MWh) | 269,795.21 | 288,982.64 | 312,540.93 | 309,683.51 | 343,012.30 | 388,742.10 | 411,200.66 | 490,637.03 | 595,723.89 | 648,392.93 |
| System Loss (MWh)     | 10.09%     | 9.68%      | 9.21%      | 8.80%      | 8.06%      | 7.82%      | 7.79%      | 6.74%      | 6.45%      | 6.43%      |

| ENERGY SALES AND      |            |            |            |            | FORE       | CAST       |            |              |              |              |
|-----------------------|------------|------------|------------|------------|------------|------------|------------|--------------|--------------|--------------|
| PURCHASE              | 2018       | 2019       | 2020       | 2021       | 2022       | 2023       | 2024       | 2025         | 2026         | 2027         |
| Energy Sales (MWh)    | 661,039.33 | 746,087.97 | 782,235.12 | 817,674.73 | 856,750.20 | 891,112.03 | 925,073.30 | 958,711.06   | 992,093.77   | 1,029,719.66 |
| Energy Purchase (MWh) | 705,025.67 | 794,124.32 | 830,918.38 | 866,814.17 | 906,412.26 | 940,874.61 | 974,776.89 | 1,009,307.09 | 1,044,451.57 | 1,084,063.16 |
| System Loss (MWh)     | 6.24%      | 6.05%      | 5.86%      | 5.67%      | 5.48%      | 5.29%      | 5.10%      | 5.01%        | 5.01%        | 5.01%        |